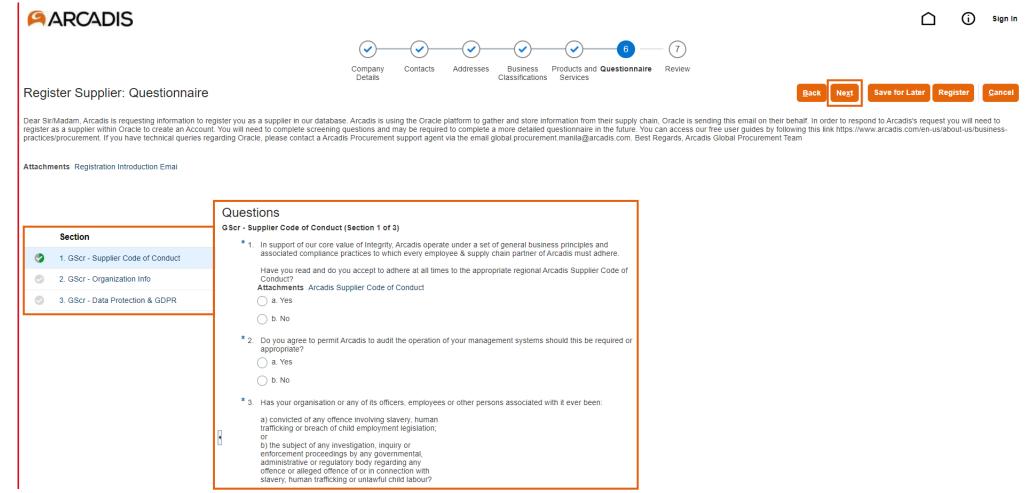

The final step of the screening process will be to respond to all three sections: Supplier Code of Conduct, Organization Info, and Data Protection & GDPR. Respond to <u>all</u> questions in each section before submitting. If a question is skipped, the system will show an error and display which question from which section was missed. You must submit in full in order to proceed. After answering each question in the section, click Next to proceed.

Once all sections have been answered in full, you will be brought to the Review section to go over answers before they are submitted. Click Back if anything needs to be revised. Alternatively, click the section under the circle check mark to review questions and answers in that specific section. When ready to submit, click Register. You will receive an email notification that the questionnaire has been submitted for Arcadis' review. After Arcadis has reviewed the screening section, you will be issued a final questionnaire with more detailed questions about products and services, insurance coverage, etc.