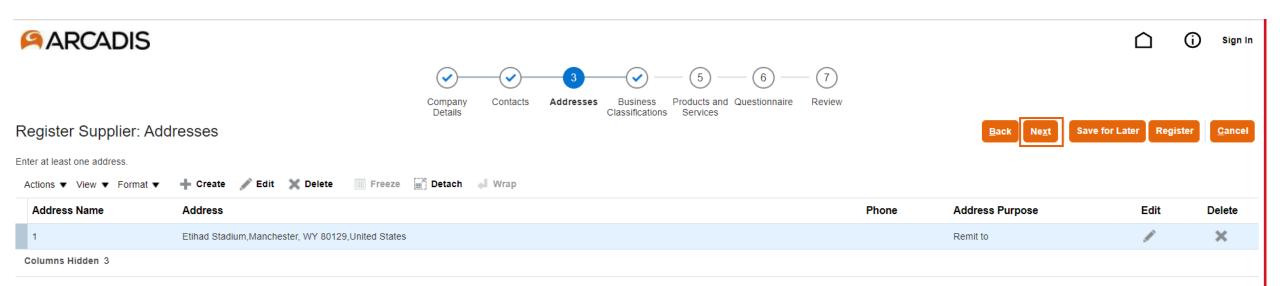

You will want to add an address under this tab. Click +Create and continue to next slide for more guidance.

Begin entering address details in all areas with an '\*' next that field. Address Purpose should <u>always</u> be Remit to, Arcadis will add an ordering address once the company is qualified. Information in these fields should match the companies registered address, W9 in the US and Companies House in the UK, or a similar governing body in your country. If you would like to add a contact associated with this address, click the clipboard icon under Address Contacts and continue to the next slide.

Once the registered remit to address has been added, click Next

Business Classifications and their Certifying Agencies are available for your use to properly classify your business. If the company is registered in the US, please use the W9 business classification to upload a copy of your W9 that is not older than three years. Click the + symbol and then scroll through the list of available business classifications. Once found, select the appropriate certifying agency.