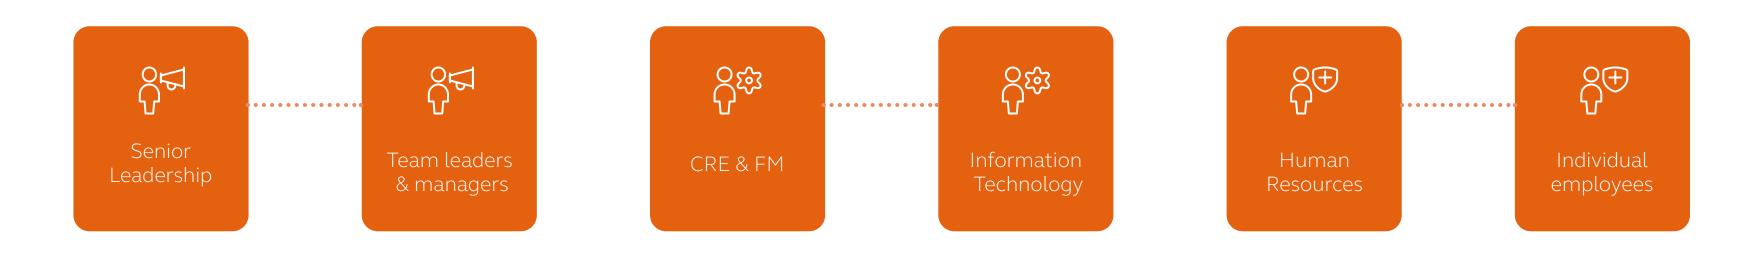

## Delivering critical insights to key stakeholders

Driving an informed approach to COVID-19 across all teams in your organisation

Our COVID-19 Survey Suite offers powerful insights to the critical stakeholders in your organisation. We recognise that a strategic approach to workplace requires many different teams to be aligned and our tools are designed to bring clarity and unity in approach.