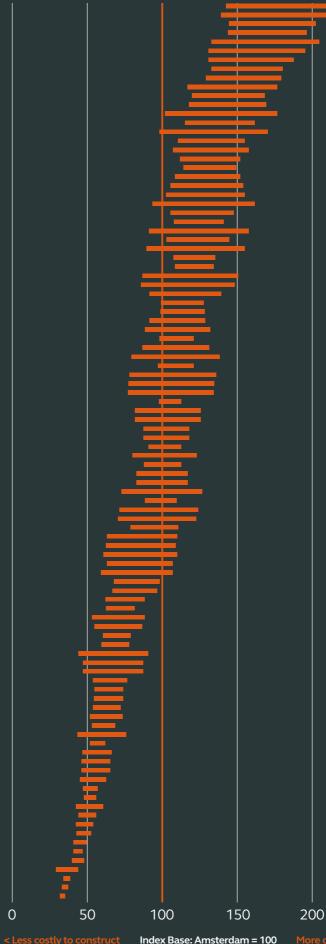

# The Arcadis International Construction Costs Index 2020

London has emerged as the most expensive construction location in the world in 2020. Continuing investment in some of the highest quality residential, hotel and commercial developments in the world has bumped up London's cost range. The latest data from the US, particularly from New York and San Francisco suggests an easing of cost levels – particularly in connection with oversupplied market segments such as mid-town apartments.

Drivers behind movements in the index this year include a reappraisal of cost levels in some markets as well as the well-known relationships between costs, currency and inflation. Construction inflation was less of a differentiator during 2019, although a strong market in Ireland has placed Dublin in the top ten for the first time.

Scandinavian, US and UK cities are well represented in the top 25. By contrast, European cities, typified by Frankfurt, Paris and Brussels are more economic locations to build, reflecting longestablished differences in specification standards, combined with high levels of productivity. Southern European construction markets, particularly Spain, Portugal and Greece are some of the most affordable locations to build in the developed world – supporting continuing investment in the residential and hospitality sectors.

There have also been some shifts in the ten least expensive cities, with Bangkok and Sofia being replaced by Jakarta and Bucharest. The cost range at the lower end of the index is narrow with a difference of plus or minus 45% across the bottom 25 cities. As such these differences are relatively minor.